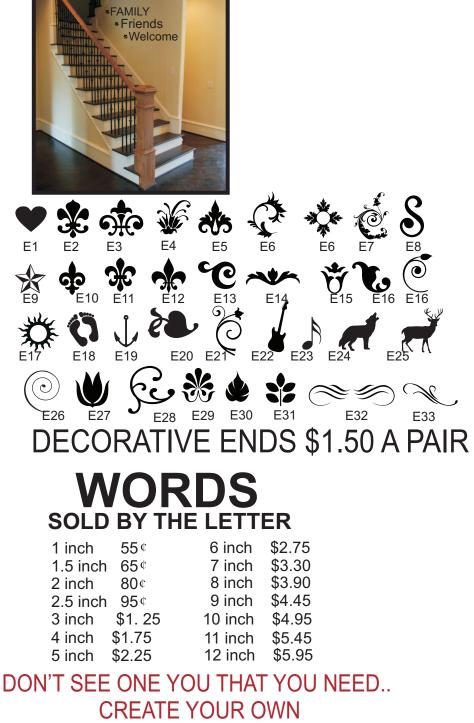

#### **DECORATIVE ENDS \$1.50 A PAIR**

#### WORDS SOLD BY THE LETTER

| 1 inch   | <b>55</b> ¢ | 6 inch  | \$2.75 |
|----------|-------------|---------|--------|
| 1.5 inch | 65¢         | 7 inch  | \$3.30 |
| 2 inch   | 80¢         | 8 inch  | \$3.90 |
| 2.5 inch | 95¢         | 9 inch  | \$4.45 |
| 3 inch   | \$1.25      | 10 inch | \$4.95 |
| 4 inch   | \$1.75      | 11 inch | \$5.45 |
| 5 inch   | \$2.25      | 12 inch | \$5.95 |
|          |             |         |        |