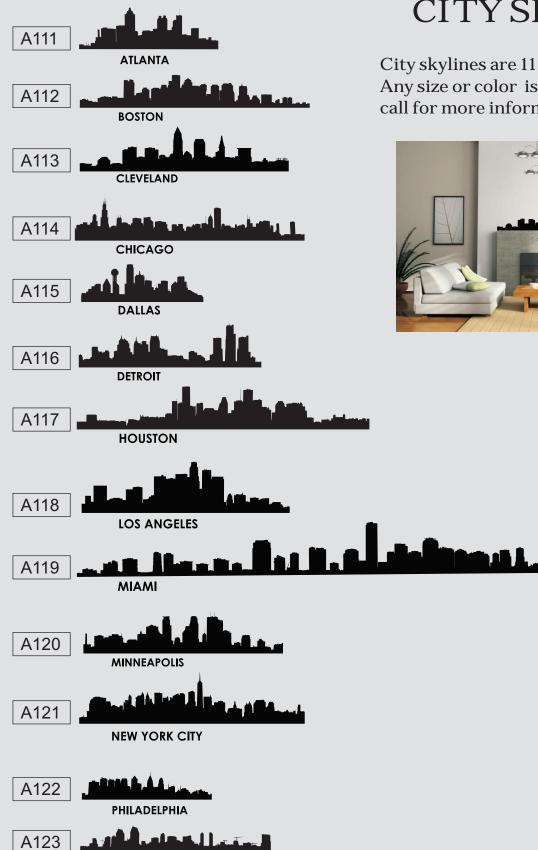

## **WORDS FAITH HOPE LOVE**

21

SAN DIEGO

v skylings are 11" tall each varying in lo

City skylines are 11" tall each varying in length. Any size or color is available. call for more information.

22

9" x 12" \$12.00 \$18.00 12" x 16"