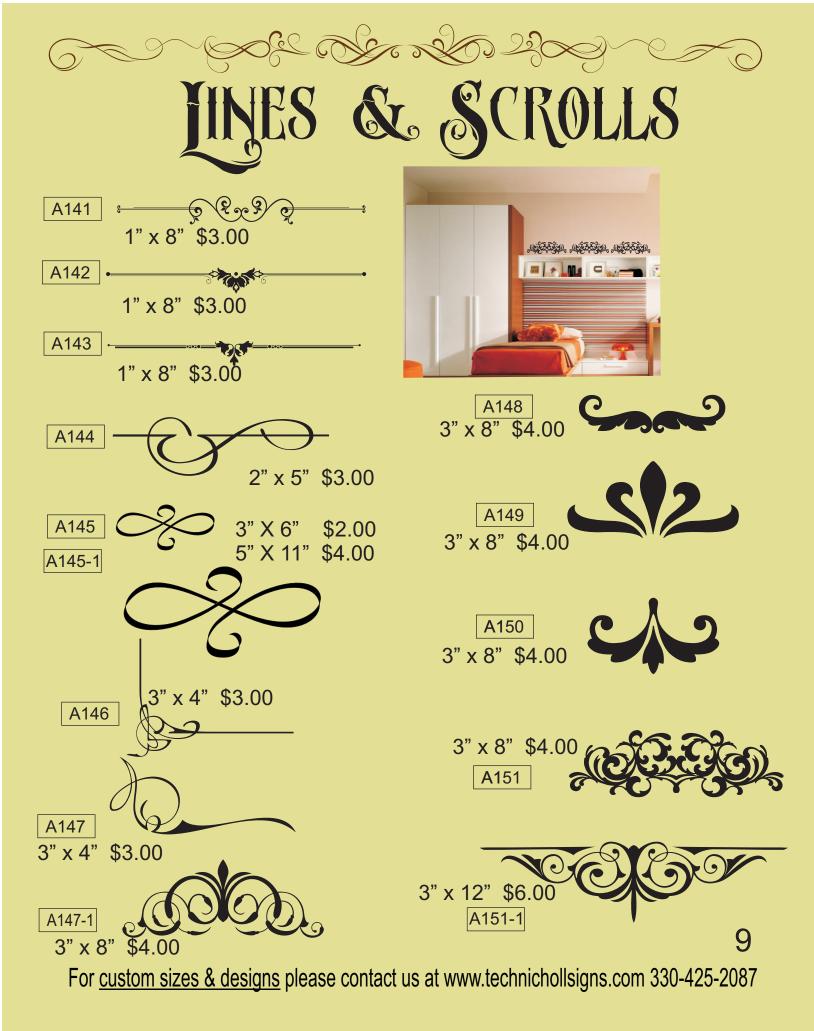

LOR(S) SPECIFY UPPER OR LOWER CASE LETTERS AND PUNCTUATION NEEDED CALL OR US TO PLACE AN ORDEREMAIL

#### **QUOTES** 10 WORDS OR LESS STANDARD LETTERS ARE 2"TALL \$22.00 CUSTOM SIZES ARE AVAILABLE

ONLINE CATALOG PRINTED CATALOGS AVAILABLE ON REQUEST

WWW.TECHNICHOLLSIGNS.COM LINK ON FRONT PAGE OF WEBSITE

#### **DECORATIVE ENDS \$1.50 A PAIR**

#### WORDS SOLD BY THE LETTER

| 1 inch   | <b>55</b> ¢ | 6 inch  | \$2.75 |
|----------|-------------|---------|--------|
| 1.5 inch | 65¢         | 7 inch  | \$3.30 |
| 2 inch   | 80¢         | 8 inch  | \$3.90 |
| 2.5 inch | 95¢         | 9 inch  | \$4.45 |
| 3 inch   | \$1.25      | 10 inch | \$4.95 |
| 4 inch   | \$1.75      | 11 inch | \$5.45 |
| 5 inch   | \$2.25      | 12 inch | \$5.95 |
|          |             |         |        |

















### TRANSPORTATION









CALL FOR SPECIAL SIZES16For custom sizes & designs please contact us at www.technichollsigns.com 330-425-2087

A214





QUOTES

- A223 Nothing is impossible.
- A224 Always kiss me goodnight.
- A225 Our family tree is full of nuts.
- A226 It all began in a garden.
- A227 Count your blessings.
- A228 Wish it...Dream it...Do it...
- A229 Welcome any ol' time.
- A230 No place like home.
- A231 Welcome to our home.
- A232 Love begins at home.
- A233 Shhh... baby's dreaming.
- A234 Do something great everyday.



- A235 Today's menu Two choices...Take it or Leave it.
- A236 Do one thing everyday that makes you happy.
- A237 Friends are like flowers in the garden of life.
- A238 Home is where your story begins.
- A239 The best antiques are grandparents.
- A2