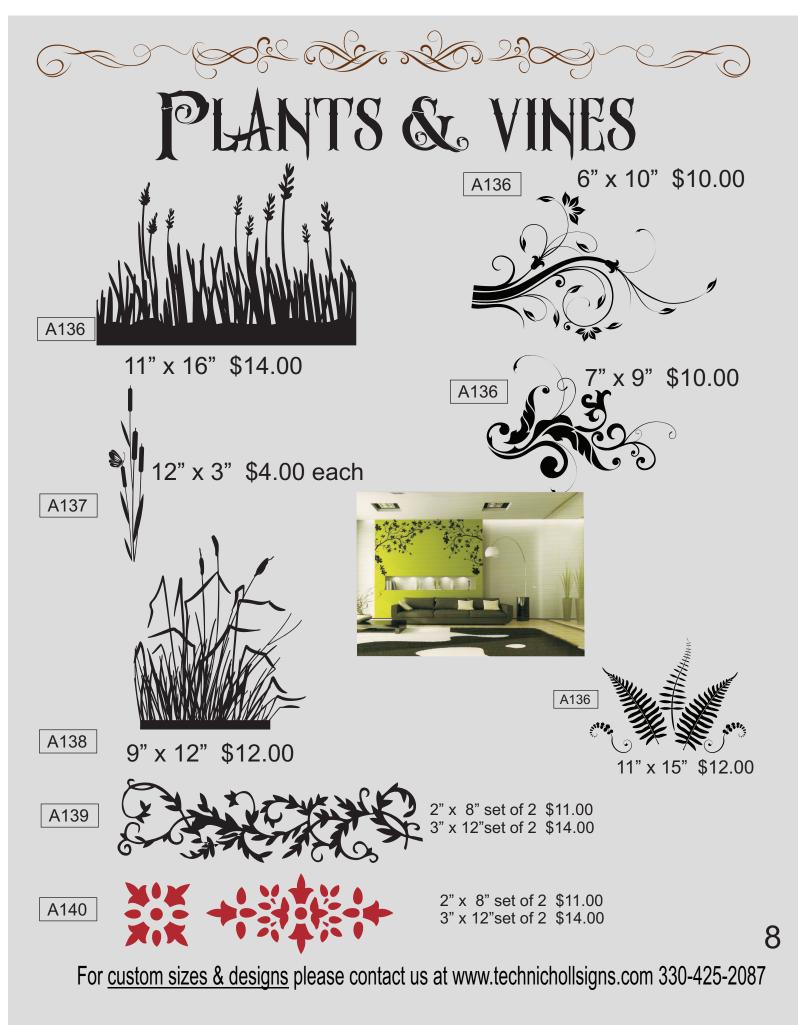

COLOR(S) SPECIFY UPPER OR LOWER CASE LETTERS AND PUNCTUATION NEEDED CALL OR US TO PLACE AN ORDEREMAIL

#### **QUOTES** 10 WORDS OR LESS STANDARD LETTERS ARE 2"TALL \$22.00 CUSTOM SIZES ARE AVAILABLE

ONLINE CATALOG PRINTED CATALOGS AVAILABLE ON REQUEST

WWW.TECHNICHOLLSIGNS.COM LINK ON FRONT PAGE OF WEBSITE

#### **DECORATIVE ENDS \$1.50 A PAIR**

#### WORDS SOLD BY THE LETTER

| 1 inch   | <b>55</b> ¢ | 6 inch  | \$2.75 |
|----------|-------------|---------|--------|
| 1.5 inch | 65¢         | 7 inch  | \$3.30 |
| 2 inch   | 80¢         | 8 inch  | \$3.90 |
| 2.5 inch | 95¢         | 9 inch  | \$4.45 |
| 3 inch   | \$1.25      | 10 inch | \$4.95 |
| 4 inch   | \$1.75      | 11 inch | \$5.45 |
| 5 inch   | \$2.25      | 12 inch | \$5.95 |
|          |             |         |        |

















### TRANSPORTATION









CALL FOR SPECIAL SIZES16For custom sizes & designs please contact us at www.technichollsigns.com 330-425-2087

A214





QUOTES

- A223 Nothing is impossible.
- A224 Always kiss me goodnight.
- A225 Our family tree is full of nuts.
- A226 It all began in a garden.
- A227 Count your blessings.
- A228 Wish it...Dream it...Do it...
- A229 Welcome any ol' time.
- A230 No place like home.
- A231 Welcome to our home.
- A232 Love begins at home.
- A233 Shhh... baby's dreaming.
- A234 Do something great everyday.



- A235 Today's menu Two choices...Take it or Leave it.
- A236 Do one thing everyday that makes you happy.
- A237 Friends are like flowers in the garden of life.
- A238 Home is where your story begins.
- A239 The best antiques are grandparents.
-