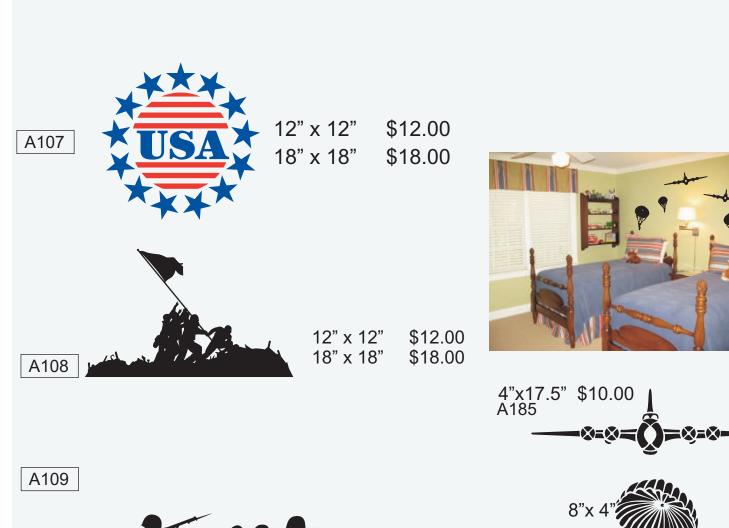

N'T SEE ONE YOU THAT YOU NEED.. CREATE YOUR OWN20For custom sizes & designsplease contact us at www.technichollsigns.com 330-425-2087



A248 Wisdom Family A249 Friends A250 Peace A251 **Miracles** A252 Hope A253 Joy A254 A255 Laugh Dream A256 A257 Courage Knowledge A258 A259 Serenity A260 Creative Strength A261 Kindness A262 Angels A263 A264 Humor **Music** A265 A266 Dance A267 Love A268 Luxury Heart A269 A270 Home A271 Success Freedom A272 A273 Adventure A274 Children A275 Sweet Welcome A274 Princess A275

Faith

A276

## **WORDS FAITH HOPE LOVE**



21





SAN DIEGO

v skylings are 11" tall each varying in lo

City skylines are 11" tall each varying in length. Any size or color is available. call for more information.



22





9" x 12" \$12.00 \$18.00 12" x 16"

A106

A110 SET OF 3



A186 set of 2 \$10.00 24 11" TALL \$12.00