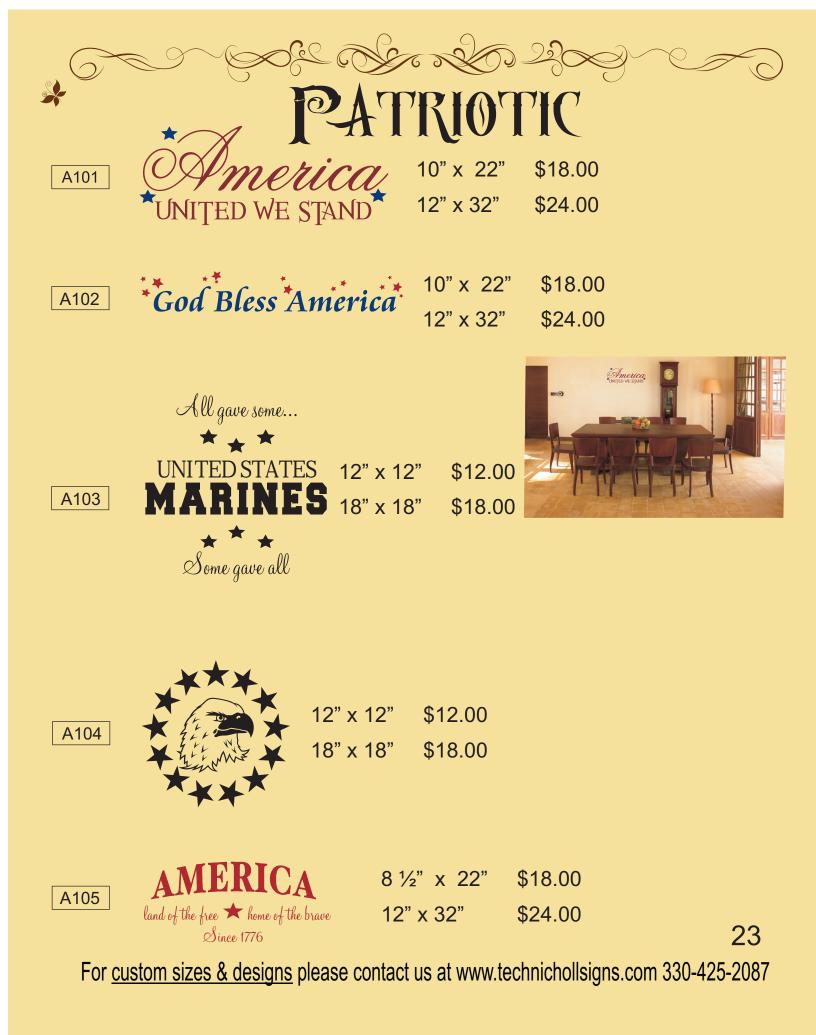

age.

A274 Danger men working.

A275 It's 5:00 somewhere.

DON'T SEE ONE YOU THAT YOU NEED.. CREATE YOUR OWN20For custom sizes & designsplease contact us at www.technichollsigns.com 330-425-2087



A248 Wisdom Family A249 Friends A250 Peace A251 **Miracles** A252 Hope A253 Joy A254 A255 Laugh Dream A256 A257 Courage Knowledge A258 A259 Serenity A260 Creative Strength A261 Kindness A262 Angels A263 A264 Humor **Music** A265 A266 Dance A267 Love A268 Luxury Heart A269 A270 Home A271 Success Freedom A272 A273 Adventure A274 Children A275 Sweet Welcome A274 Princess A275

Faith

A276

## **WORDS FAITH HOPE LOVE**



21





SAN DIEGO

v skylings are 11" tall each varying in lo

City skylines are 11" tall each varying in length. Any size or color is available. call for more information.



22





9" x 12" \$12.00 \$18.00 12" x 16"

A106

A110 SET OF 3



A186 set of 2 \$10.00 24 11" TALL \$12.00