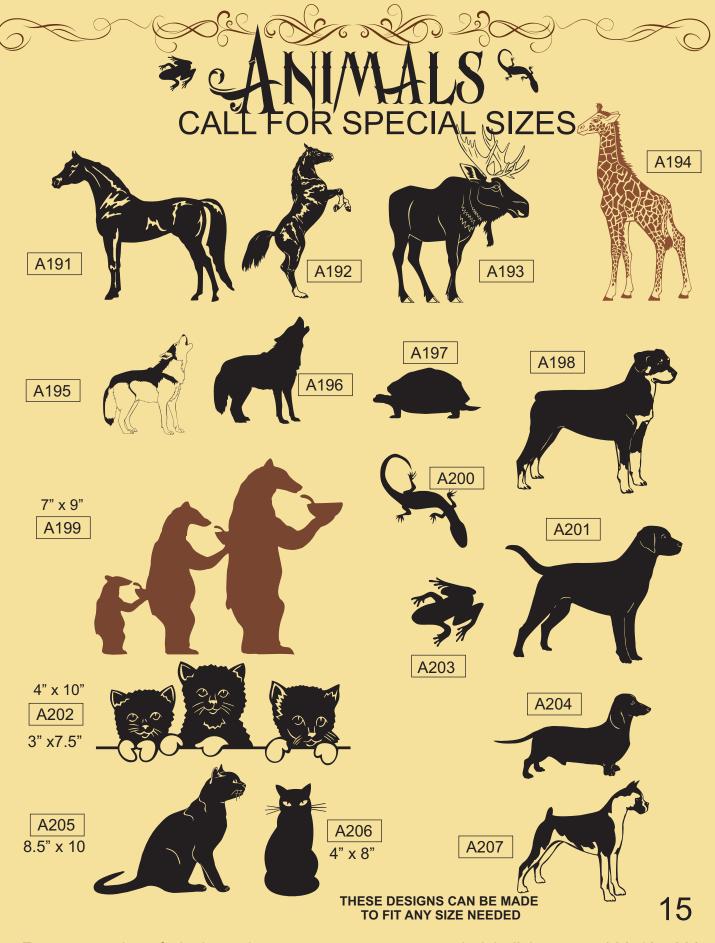

LETTERS AND PUNCTUATION NEEDED CALL OR US TO PLACE AN ORDEREMAIL

#### **QUOTES** 10 WORDS OR LESS STANDARD LETTERS ARE 2"TALL \$22.00 CUSTOM SIZES ARE AVAILABLE

ONLINE CATALOG PRINTED CATALOGS AVAILABLE ON REQUEST

WWW.TECHNICHOLLSIGNS.COM LINK ON FRONT PAGE OF WEBSITE

#### **DECORATIVE ENDS \$1.50 A PAIR**

#### WORDS SOLD BY THE LETTER

| 1 inch   | <b>55</b> ¢ | 6 inch  | \$2.75 |
|----------|-------------|---------|--------|
| 1.5 inch | 65¢         | 7 inch  | \$3.30 |
| 2 inch   | 80¢         | 8 inch  | \$3.90 |
| 2.5 inch | 95¢         | 9 inch  | \$4.45 |
| 3 inch   | \$1.25      | 10 inch | \$4.95 |
| 4 inch   | \$1.75      | 11 inch | \$5.45 |
| 5 inch   | \$2.25      | 12 inch | \$5.95 |
|          |             |         |        |

















### TRANSPORTATION









CALL FOR SPECIAL SIZES16For custom sizes & designs please contact us at www.technichollsigns.com 330-425-2087

A214





QUOTES

- A223 Nothing is impossible.
- A224 Always kiss me goodnight.
- A225 Our family tree is full of nuts.
- A226 It all began in a garden.
- A227 Count your blessings.
- A228 Wish it...Dream it...Do it...
- A229 Welcome any ol' time.
- A230 No place like home.
- A231 Welcome to our home.
- A232 Love begins at home.
- A233 Shhh... baby's dreaming.
- A234 Do something great everyday.



- A235 Today's menu Two choices...Take it or Leave it.
- A236 Do one thing everyday that makes you happy.
- A237 Friends are like flowers in the garden of life.
- A238 Home is where your story begins.
- A239 The best antiques are grandparents.
- A240 Life's short... Eat dessert fir