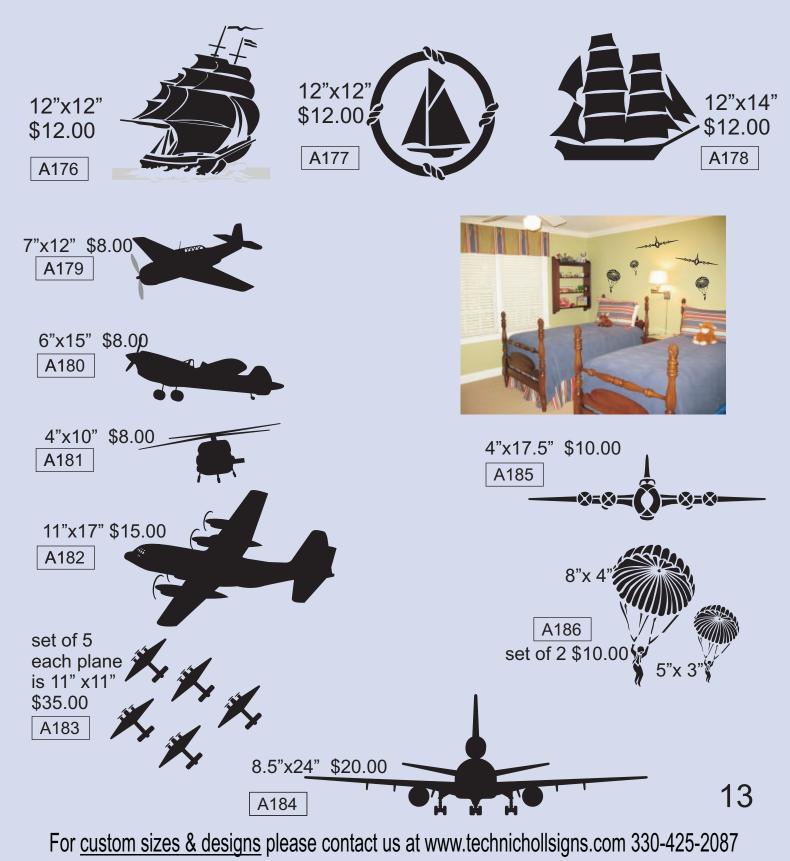

CASE LETTERS AND PUNCTUATION NEEDED CALL OR US TO PLACE AN ORDEREMAIL

#### **QUOTES** 10 WORDS OR LESS STANDARD LETTERS ARE 2"TALL \$22.00 CUSTOM SIZES ARE AVAILABLE

ONLINE CATALOG PRINTED CATALOGS AVAILABLE ON REQUEST

WWW.TECHNICHOLLSIGNS.COM LINK ON FRONT PAGE OF WEBSITE

#### **DECORATIVE ENDS \$1.50 A PAIR**

#### WORDS SOLD BY THE LETTER

| 1 inch   | <b>55</b> ¢ | 6 inch  | \$2.75 |
|----------|-------------|---------|--------|
| 1.5 inch | 65¢         | 7 inch  | \$3.30 |
| 2 inch   | 80¢         | 8 inch  | \$3.90 |
| 2.5 inch | 95¢         | 9 inch  | \$4.45 |
| 3 inch   | \$1.25      | 10 inch | \$4.95 |
| 4 inch   | \$1.75      | 11 inch | \$5.45 |
| 5 inch   | \$2.25      | 12 inch | \$5.95 |
|          |             |         |        |

















### TRANSPORTATION









CALL FOR SPECIAL SIZES16For custom sizes & designs please contact us at www.technichollsigns.com 330-425-2087

A214





QUOTES

- A223 Nothing is impossible.
- A224 Always kiss me goodnight.
- A225 Our family tree is full of nuts.
- A226 It all began in a garden.
- A227 Count your blessings.
- A228 Wish it...Dream it...Do it...
- A229 Welcome any ol' time.
- A230 No place like home.
- A231 Welcome to our home.
- A232 Love begins at home.
- A233 Shhh... baby's dreaming.
- A234 Do something great everyday.



- A235 Today's menu Two choices...Take it or Leave it.
- A236 Do one thing everyday that makes you happy.
- A237 Friends are like flowers in the garden of life.
- A238 Home is where your story begins.
- A239 The best antiques are grandparents.
- A240 Life's short... Eat dessert