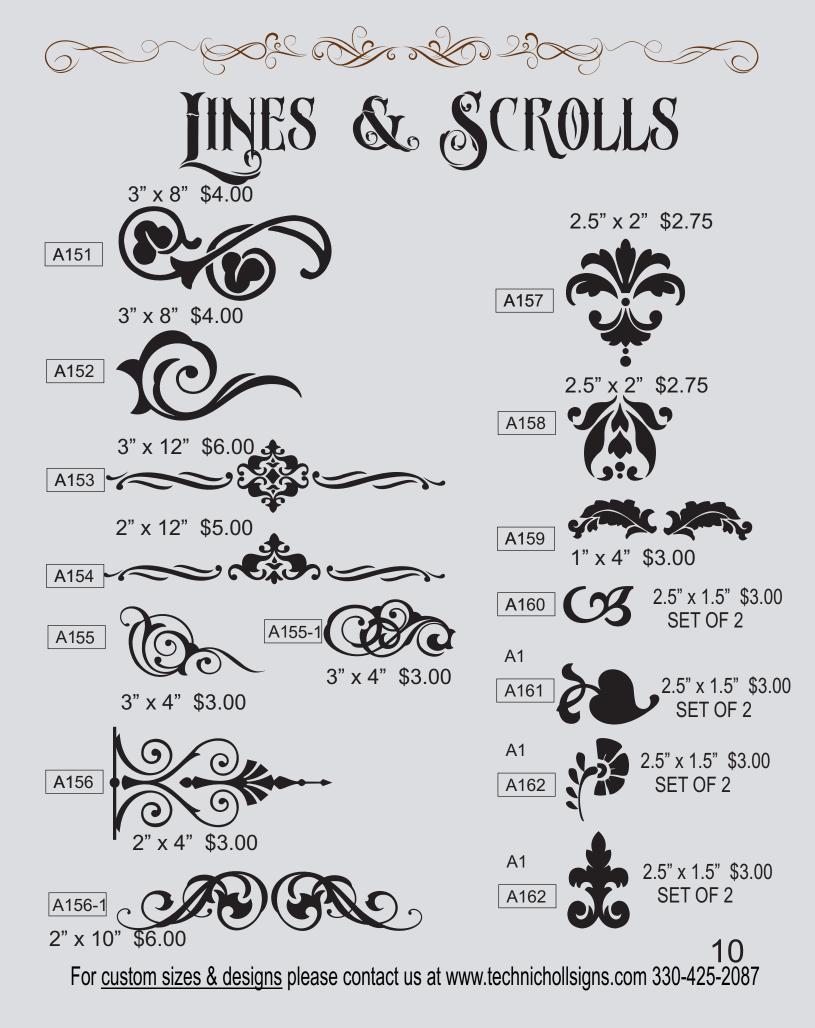

R(S) SPECIFY UPPER OR LOWER CASE LETTERS AND PUNCTUATION NEEDED CALL OR US TO PLACE AN ORDEREMAIL

#### **QUOTES** 10 WORDS OR LESS STANDARD LETTERS ARE 2"TALL \$22.00 CUSTOM SIZES ARE AVAILABLE

ONLINE CATALOG PRINTED CATALOGS AVAILABLE ON REQUEST

WWW.TECHNICHOLLSIGNS.COM LINK ON FRONT PAGE OF WEBSITE

#### **DECORATIVE ENDS \$1.50 A PAIR**

#### WORDS SOLD BY THE LETTER

| 1 inch   | <b>55</b> ¢ | 6 inch  | \$2.75 |
|----------|-------------|---------|--------|
| 1.5 inch | 65¢         | 7 inch  | \$3.30 |
| 2 inch   | 80¢         | 8 inch  | \$3.90 |
| 2.5 inch | 95¢         | 9 inch  | \$4.45 |
| 3 inch   | \$1.25      | 10 inch | \$4.95 |
| 4 inch   | \$1.75      | 11 inch | \$5.45 |
| 5 inch   | \$2.25      | 12 inch | \$5.95 |
|          |             |         |        |

















### TRANSPORTATION









CALL FOR SPECIAL SIZES16For custom sizes & designs please contact us at www.technichollsigns.com 330-425-2087

A214





QUOTES

- A223 Nothing is impossible.
- A224 Always kiss me goodnight.
- A225 Our family tree is full of nuts.
- A226 It all began in a garden.
- A227 Count your blessings.
- A228 Wish it...Dream it...Do it...
- A229 Welcome any ol' time.
- A230 No place like home.
- A231 Welcome to our home.
- A232 Love begins at home.
- A233 Shhh... baby's dreaming.
- A234 Do something great everyday.



- A235 Today's menu Two choices...Take it or Leave it.
- A236 Do one thing everyday that makes you happy.
- A237 Friends are like flowers in the garden of life.
- A238 Home is where your story begins.
- A239 The best antiques are grandparents.
- A240