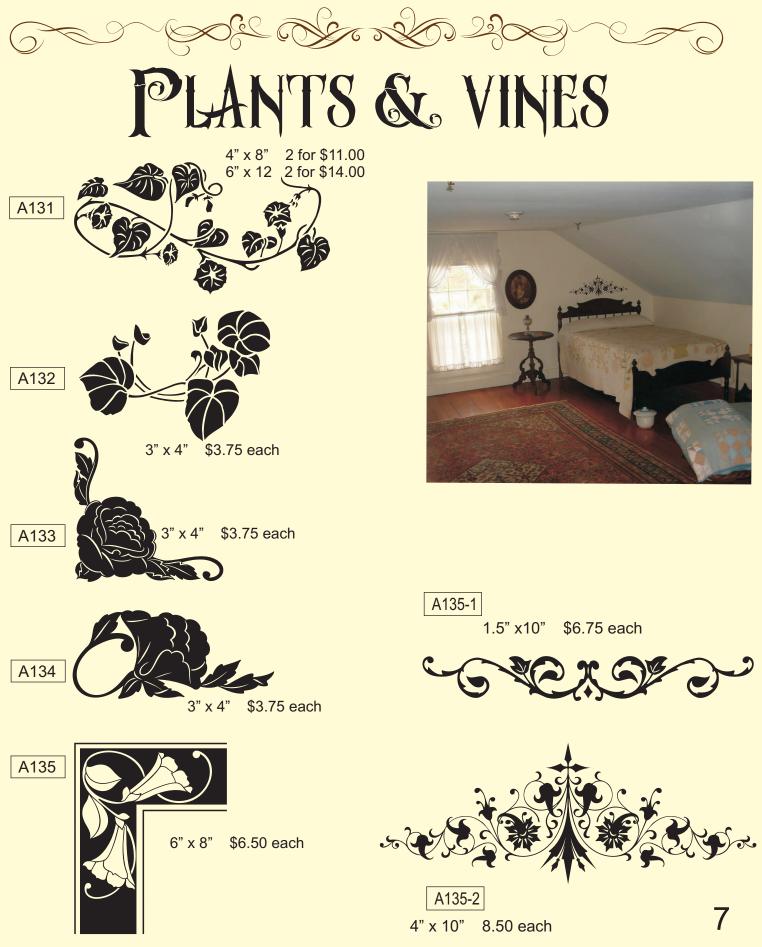

T COLOR(S) SPECIFY UPPER OR LOWER CASE LETTERS AND PUNCTUATION NEEDED CALL OR US TO PLACE AN ORDEREMAIL

#### **QUOTES** 10 WORDS OR LESS STANDARD LETTERS ARE 2"TALL \$22.00 CUSTOM SIZES ARE AVAILABLE

ONLINE CATALOG PRINTED CATALOGS AVAILABLE ON REQUEST

WWW.TECHNICHOLLSIGNS.COM LINK ON FRONT PAGE OF WEBSITE

#### **DECORATIVE ENDS \$1.50 A PAIR**

#### WORDS SOLD BY THE LETTER

| 1 inch   | <b>55</b> ¢ | 6 inch  | \$2.75 |
|----------|-------------|---------|--------|
| 1.5 inch | 65¢         | 7 inch  | \$3.30 |
| 2 inch   | 80¢         | 8 inch  | \$3.90 |
| 2.5 inch | 95¢         | 9 inch  | \$4.45 |
| 3 inch   | \$1.25      | 10 inch | \$4.95 |
| 4 inch   | \$1.75      | 11 inch | \$5.45 |
| 5 inch   | \$2.25      | 12 inch | \$5.95 |
|          |             |         |        |

















### TRANSPORTATION









CALL FOR SPECIAL SIZES16For custom sizes & designs please contact us at www.technichollsigns.com 330-425-2087

A214





QUOTES

- A223 Nothing is impossible.
- A224 Always kiss me goodnight.
- A225 Our family tree is full of nuts.
- A226 It all began in a garden.
- A227 Count your blessings.
- A228 Wish it...Dream it...Do it...
- A229 Welcome any ol' time.
- A230 No place like home.
- A231 Welcome to our home.
- A232 Love begins at home.
- A233 Shhh... baby's dreaming.
- A234 Do something great everyday.



- A235 Today's menu Two choices...Take it or Leave it.
- A236 Do one thing everyday that makes you happy.
- A237 Friends are like flowers in the garden of life.
- A238 Home is where your story begins.
- A239 The best antiques are grandparents.