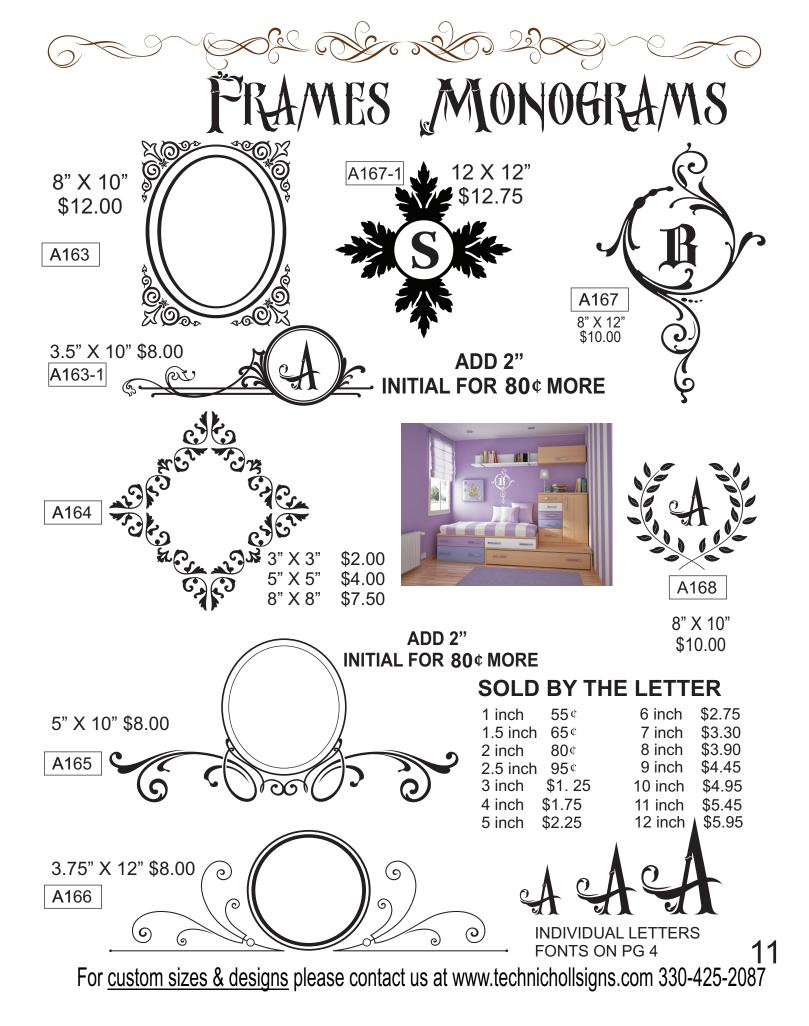

#### WORDS SOLD BY THE LETTER

| 1 inch   | <b>55</b> ¢ | 6 inch  | \$2.75 |
|----------|-------------|---------|--------|
| 1.5 inch | 65¢         | 7 inch  | \$3.30 |
| 2 inch   | 80¢         | 8 inch  | \$3.90 |
| 2.5 inch | 95¢         | 9 inch  | \$4.45 |
| 3 inch   | \$1.25      | 10 inch | \$4.95 |
| 4 inch   | \$1.75      | 11 inch | \$5.45 |
| 5 inch   | \$2.25      | 12 inch | \$5.95 |
|          |             |         |        |