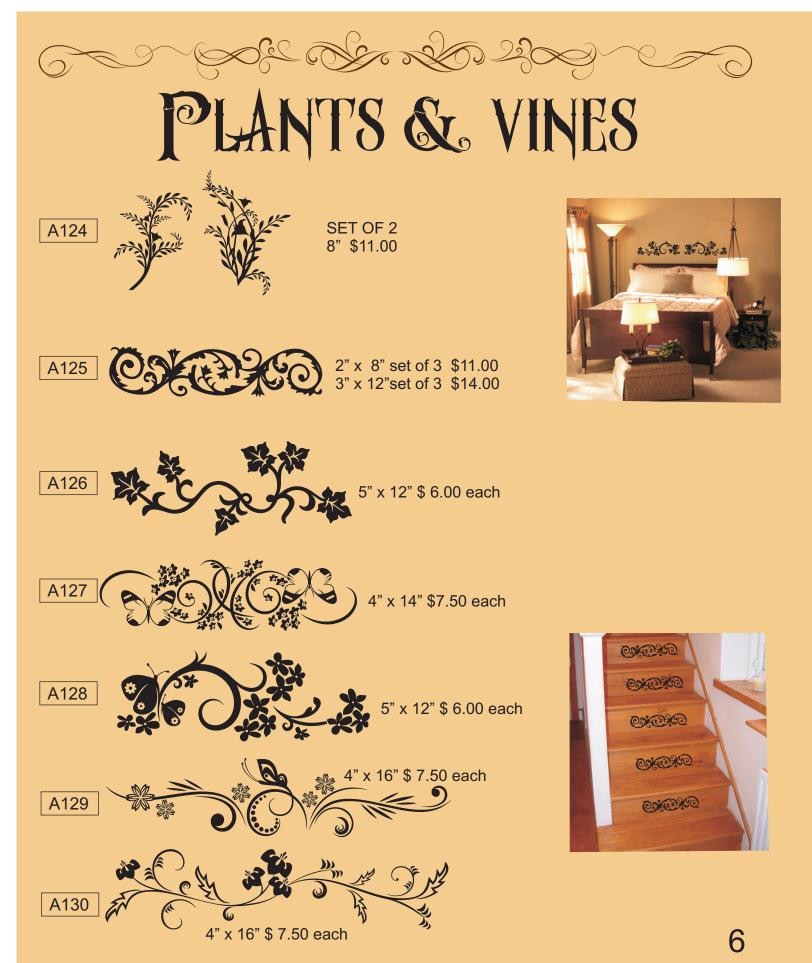

ECT COLOR(S) SPECIFY UPPER OR LOWER CASE LETTERS AND PUNCTUATION NEEDED CALL OR US TO PLACE AN ORDEREMAIL

#### **QUOTES** 10 WORDS OR LESS STANDARD LETTERS ARE 2"TALL \$22.00 CUSTOM SIZES ARE AVAILABLE

ONLINE CATALOG PRINTED CATALOGS AVAILABLE ON REQUEST

WWW.TECHNICHOLLSIGNS.COM LINK ON FRONT PAGE OF WEBSITE

#### **DECORATIVE ENDS \$1.50 A PAIR**

#### WORDS SOLD BY THE LETTER

| 1 inch   | <b>55</b> ¢ | 6 inch  | \$2.75 |
|----------|-------------|---------|--------|
| 1.5 inch | 65¢         | 7 inch  | \$3.30 |
| 2 inch   | 80¢         | 8 inch  | \$3.90 |
| 2.5 inch | 95¢         | 9 inch  | \$4.45 |
| 3 inch   | \$1.25      | 10 inch | \$4.95 |
| 4 inch   | \$1.75      | 11 inch | \$5.45 |
| 5 inch   | \$2.25      | 12 inch | \$5.95 |
|          |             |         |        |

















### TRANSPORTATION









CALL FOR SPECIAL SIZES16For custom sizes & designs please contact us at www.technichollsigns.com 330-425-2087

A214





QUOTES

- A223 Nothing is impossible.
- A224 Always kiss me goodnight.
- A225 Our family tree is full of nuts.
- A226 It all began in a garden.
- A227 Count your blessings.
- A228 Wish it...Dream it...Do it...
- A229 Welcome any ol' time.
- A230 No place like home.
- A231 Welcome to our home.
- A232 Love begins at home.
- A233 Shhh... baby's dreaming.
- A234 Do something great everyday.



- A235 Today's menu Two choices...Take it or Leave it.
- A236 Do one thing everyday that makes you happy.
- A237 Friends are like flowers in the garden of life.
- A238 Home is where your story begins.
- A239 The best antiques are grandparents